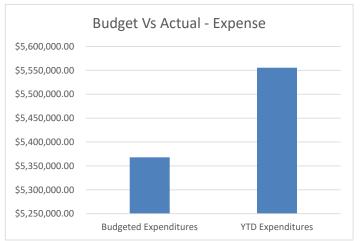

| Budgeted Revenue                       | \$<br>5,400,618.00                 | 25.00%           |
|----------------------------------------|------------------------------------|------------------|
| YTD Revenue                            | \$<br>6,430,915.40                 | 29.77%           |
| Budgeted Expenditures YTD Expenditures | \$<br>5,367,843.25<br>5,555,406.69 | 25.00%<br>25.87% |

## Gateway Science Academy of St Louis Budget Vs Actual As of September 30, 2022

|                                                        | Ju    | ly 22 - Sep. 22 | F  | Y 2023 Budget  | % of Budget |
|--------------------------------------------------------|-------|-----------------|----|----------------|-------------|
| Income                                                 |       | •               |    | -              | -           |
| Local Revenue                                          |       | 664,291.23      |    | 2,315,595.00   | 28.69%      |
| State Revenue                                          |       | 3,924,857.91    |    | 15,982,539.00  | 24.56%      |
| Federal Revenue                                        |       | 1,841,766.26    |    | 3,304,338.00   | 55.74%      |
| Total Income                                           | \$    | 6,430,915.40    | \$ | 21,602,472.00  | 29.77%      |
| Expense                                                |       |                 |    |                |             |
| Salaries                                               |       | 2,744,910.89    |    | 10,677,583.00  | 25.71%      |
| Benefits                                               |       | 903,988.32      |    | 4,271,033.00   | 21.17%      |
| Professional Services                                  |       | 362,824.87      |    | 727,000.00     | 49.91%      |
| Property Services (Rent, Repairs, Cleaning)            |       | 299,720.26      |    | 1,227,623.00   | 24.41%      |
| Transportation Services                                |       | 636.50          |    | 50,000.00      | 1.27%       |
| Building & Property Insurance                          |       | 73,626.52       |    | 120,587.00     | 61.06%      |
| Communication (Phone, Printing, Ads)                   |       | 3,327.99        |    | 135,000.00     | 2.47%       |
| Management, Membership Fees and Other Dues             |       | 549,897.19      |    | 2,185,247.00   | 25.16%      |
| Other Purchased Services (Student Activities)          |       | 31,259.06       |    | 157,000.00     | 19.91%      |
| General Supplies (Supplies, Textbooks, Uniforms, etc.) |       | 544,250.88      |    | 1,728,000.00   | 31.50%      |
| Interest Expense                                       |       | 32,989.48       |    | 133,800.00     | 24.66%      |
| Capital Outlay                                         |       | 7,974.73        |    | 58,500.00      | 13.63%      |
| Total Expense                                          | \$    | 5,555,406.69    | \$ | 21,471,373.00  | 25.87%      |
| Net Income                                             | \$    | 875,508.71      | \$ | 131,099.00     | 667.82%     |
| Difference Petusen Budget and VTD Actuals              | Color | Codos           |    |                |             |
| Difference Between Budget and YTD Actuals              | Color | Codes           |    | r <del>.</del> |             |
| Difference is less than 4% but less than 15%           |       |                 |    | Ju             | ine Perc.   |
|                                                        |       |                 |    | L              | 25.00%      |
| Difference is more than 15%                            |       |                 |    |                |             |