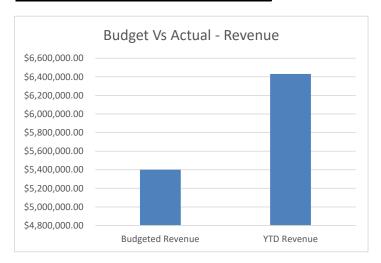

| Budgeted Revenue                       | \$<br>5,400,618.00                 | 25.00%           |
|----------------------------------------|------------------------------------|------------------|
| YTD Revenue                            | \$<br>6,430,915.40                 | 29.77%           |
| Budgeted Expenditures YTD Expenditures | \$<br>5,367,843.25<br>5,555,406.69 | 25.00%<br>25.87% |

## Gateway Science Academy of St Louis Budget Vs Actual As of September 30, 2022

|                                                        | Ju    | ly 22 - Sep. 22 | F  | Y 2023 Budget  | % of Budget |
|--------------------------------------------------------|-------|-----------------|----|----------------|-------------|
| Income                                                 |       | •               |    | -              | -           |
| Local Revenue                                          |       | 664,291.23      |    | 2,315,595.00   | 28.69%      |
| State Revenue                                          |       | 3,924,857.91    |    | 15,982,539.00  | 24.56%      |
| Federal Revenue                                        |       | 1,841,766.26    |    | 3,304,338.00   | 55.74%      |
| Total Income                                           | \$    | 6,430,915.40    | \$ | 21,602,472.00  | 29.77%      |
| Expense                                                |       |                 |    |                |             |
| Salaries                                               |       | 2,744,910.89    |    | 10,677,583.00  | 25.71%      |
| Benefits                                               |       | 903,988.32      |    | 4,271,033.00   | 21.17%      |
| Professional Services                                  |       | 362,824.87      |    | 727,000.00     | 49.91%      |
| Property Services (Rent, Repairs, Cleaning)            |       | 299,720.26      |    | 1,227,623.00   | 24.41%      |
| Transportation Services                                |       | 636.50          |    | 50,000.00      | 1.27%       |
| Building & Property Insurance                          |       | 73,626.52       |    | 120,587.00     | 61.06%      |
| Communication (Phone, Printing, Ads)                   |       | 3,327.99        |    | 135,000.00     | 2.47%       |
| Management, Membership Fees and Other Dues             |       | 549,897.19      |    | 2,185,247.00   | 25.16%      |
| Other Purchased Services (Student Activities)          |       | 31,259.06       |    | 157,000.00     | 19.91%      |
| General Supplies (Supplies, Textbooks, Uniforms, etc.) |       | 544,250.88      |    | 1,728,000.00   | 31.50%      |
| Interest Expense                                       |       | 32,989.48       |    | 133,800.00     | 24.66%      |
| Capital Outlay                                         |       | 7,974.73        |    | 58,500.00      | 13.63%      |
| Total Expense                                          | \$    | 5,555,406.69    | \$ | 21,471,373.00  | 25.87%      |
| Net Income                                             | \$    | 875,508.71      | \$ | 131,099.00     | 667.82%     |
| Difference Petusen Budget and VTD Actuals              | Color | Codos           |    |                |             |
| Difference Between Budget and YTD Actuals              | Color | Codes           |    | r <del>.</del> |             |
| Difference is less than 4% but less than 15%           |       |                 |    | Ju             | ine Perc.   |
|                                                        |       |                 |    | L              | 25.00%      |
| Difference is more than 15%                            |       |                 |    |                |             |