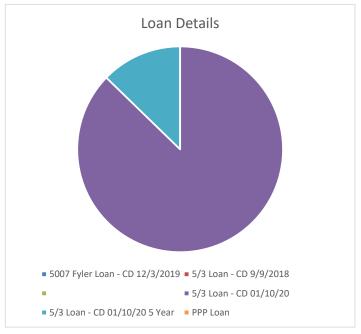

|                                                        | Sep 30, 22                  |
|--------------------------------------------------------|-----------------------------|
| ASSETS                                                 |                             |
| Current Assets                                         |                             |
| Checking/Savings                                       |                             |
| 1072 · Bill.com Money Out Clearing                     | 10,494.41                   |
| 1111-02 · 53rd 2nd Account                             | 4,582,294.12                |
| 1111-05 · Mid West Bank                                | 4,606.10                    |
| Total Checking/Savings                                 | 4,597,394.63                |
| Other Current Assets                                   |                             |
| 1400-00 · Other Current Assets                         | 0.000.00                    |
| 1411 · Security Deposits                               | 2,000.00                    |
| Total 1400-00 · Other Current Assets                   | 2,000.00                    |
| Total Other Current Assets                             | 2,000.00                    |
| Total Current Assets                                   | 4,599,394.63                |
| Fixed Assets                                           |                             |
| 1500-00 · Fixed Assets                                 |                             |
| 1529 · Soft Costs                                      | 56,219.06                   |
| 1520 · Buildings                                       | 5,232,547.78                |
| 1521 · Building Improvements                           | 5,315,136.87                |
| 1531 · Improvements Other Than Buildng                 | 477,519.75                  |
| 1541 · Equipment                                       | 2,028,854.09                |
| 1542 · Classroom Instructional Apparat 1543 · Vehicles | 607,387.07                  |
| 1549 · Accumulated Depreciation                        | 113,983.50<br>-6,503,057.49 |
| Total 1500-00 · Fixed Assets                           | 7,328,590.63                |
| Total Fixed Assets                                     | 7,328,590.63                |
| TOTAL ASSETS                                           | 11,927,985.26               |
| LIABILITIES & EQUITY                                   |                             |
| Liabilities                                            |                             |
| Current Liabilities                                    |                             |
| Other Current Liabilities                              |                             |
| 2150-00 · Payroll Deduction & Witholdings              |                             |
| 2152-00 · FICA (Soc Sec)                               | 257.38                      |
| 2153-00 ⋅ Medicare                                     | 32.72                       |
| 2156-00 · Health/Dental/Life Insu                      | 84,037.11                   |
| 2158-00 · Teacher Retirement                           | 200,043.54                  |
| Total 2150-00 · Payroll Deduction & Witholdings        | 284,370.75                  |
| <b>Total Other Current Liabilities</b>                 | 284,370.75                  |
| Total Current Liabilities                              | 284,370.75                  |
| Long Term Liabilities                                  |                             |
| 2121 · Loans Payable                                   |                             |
| 5/3 Loan - 2022                                        | 2,791,665.00                |
| 5007 Fyler Loan - CD 12/3/2019                         | 407,371.78                  |
| Total 2121 · Loans Payable                             | 3,199,036.78                |
| Total Long Term Liabilities                            | 3,199,036.78                |
| Total Liabilities                                      | 3,483,407.53                |
| Equity                                                 |                             |
| 3113-00 · Unrestricted Net Assets                      | 7,569,069.02                |
| Net Income                                             | 875,508.71                  |
| Total Equity                                           | 8,444,577.73                |
| TOTAL LIABILITIES & EQUITY                             | 11,927,985.26               |